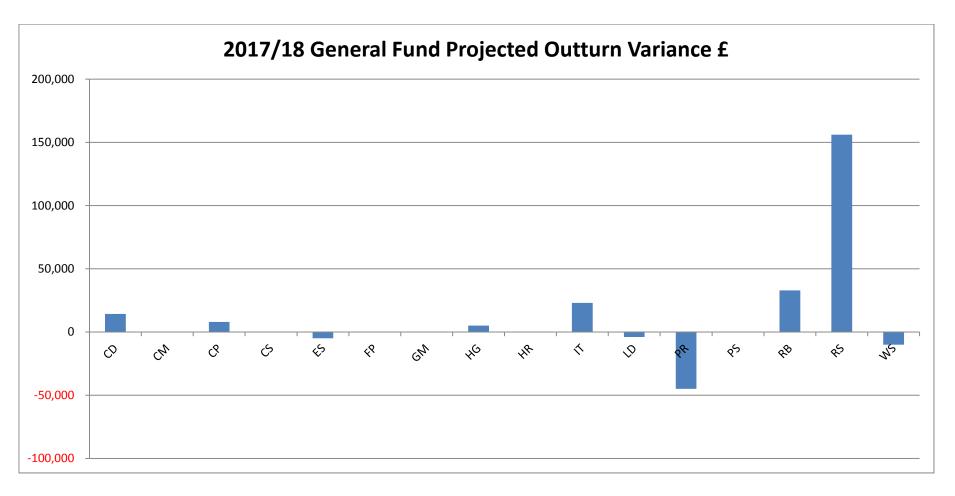

## Appendix B1

| Key | + = Overspend / Income under target |    | - = Savings / Income above budget |
|-----|-------------------------------------|----|-----------------------------------|
| CD  | Community Development               |    |                                   |
| CM  | Corporate Management                | IT | I.T. Services                     |
| CP  | Car Parks                           | LD | Legal and Democratic              |
| CS  | Customer Services                   | PR | Planning and Regeneration         |
| ES  | Environmental Services              | PS | Property Services                 |
| FP  | Finance and Performance             | RB | Revenues and Benefits             |
| GM  | Grounds Maintenance                 | RS | Recreation and Sports             |
| HG  | General Fund Housing                | WS | Waste Services                    |
| HR  | Human Resources                     |    |                                   |